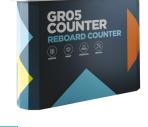

## GR05 COUNTER

#### Re-board counter

Assembled dimensions Width - 1,500mm Height - 1,000mm Printed direct to 16mm Re-board

Complete Graphic £300,00 (+VAT)

QUANTITY