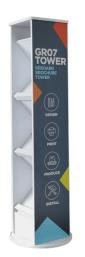

### GR07 TOWER

#### Re-board brochure tower

Assembled dimensions Width - 516mm Height - 1,796mm Printed direct to 16mm Re-board

Complete Graphic £300.00 (+VAT)

QUANTITY