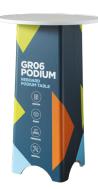

### GR06 PODIUM

#### Re-board podium table

Assembled dimensions Width - 600mm Height - 946mm Printed direct to 16mm Re-board

Complete Graphic £240.00 (+VAT)

QUANTITY