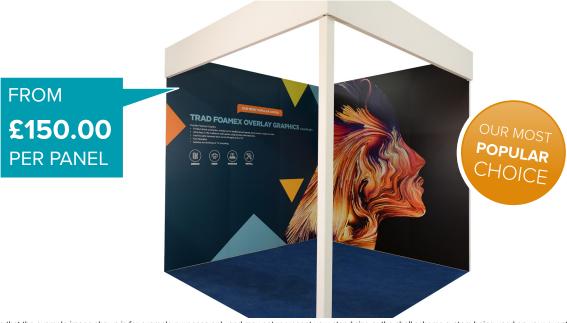

#### **Overlay Foamex Graphics**

- Printed direct to 5mm Foamex overlaying the panels as per the visual, each panel is roughly 1m wide.
- We attach directly to the panels of the stand using double sided tape.
- · Hairline joins between each panel (Roughly every 1m)
- Suitable for wall mounting/ shelving/ TV's.

| PRODUCT                            | QUANTITY | PRICE     |
|------------------------------------|----------|-----------|
| 1.5M HIGH FOAMEX OVERLAY GRAPHICS  |          | £150 EACH |
| 2.74M HIGH FOAMEX OVERLAY GRAPHICS |          | £276 EACH |
| 3M HIGH FOAMEX OVERLAY GRAPHICS    |          | £302 EACH |

Artwork sizes or specifications will be supplied on receipt of your completed order.

Please note that the example image shown is for example purposes only and may not represent your stand size or the shell scheme system being used on your event. For further information please contact the team on exhibitorservices4@ges.com. Images refer to wall graphics only, additional extras which may be shown in the image will have an additional charge.