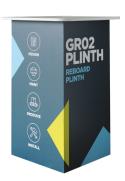

#### GR02 PLINTH

### Re-board plinth

Assembled dimensions Width - 750mm Height - 1,100mm Printed direct to 16mm Re-board

Complete Graphic £240.00 (+VAT)

QUANTITY