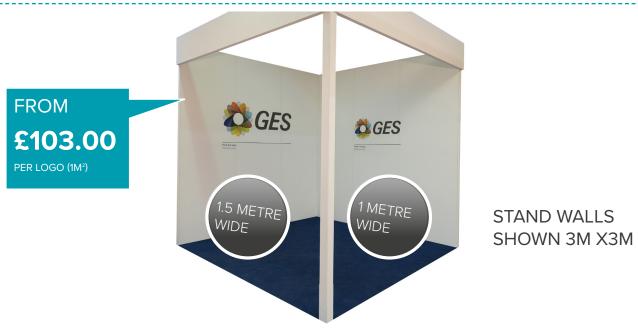

# Option 1 - Order Form Total

Vinyl logo OPTION 3

Please note that the example image shown is for example purposes only and may not represent your stand size or the shell scheme system being used on your event.

For further information please contact the team on exhibitorservices4@ges.com. Images refer to wall graphics only, additional extras which may be shown in the image will have an additional charge.

- Vinyl Logo
- Produced to plotter / print cut vinyl
- · Applied direct to walls
- Not Reusable

| PRODUCT                     | QUANTITY | PRICE |
|-----------------------------|----------|-------|
| 1 METRE WIDE X PROPORTION   |          | £103  |
| 1.5 METRE WIDE X PROPORTION |          | £155  |