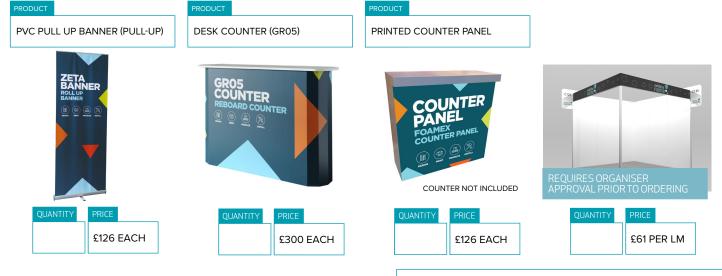

# **Graphics Extras**

Add a selection of our graphic extras to your stand design to ensure your stand has a truely professional finish, additional options available on page 5.

PRINTED COUNTER PANEL

**DESK COUNTER (GR05)** 

£126 EACH

£61 PER LM

Option 1 - Order Form Total