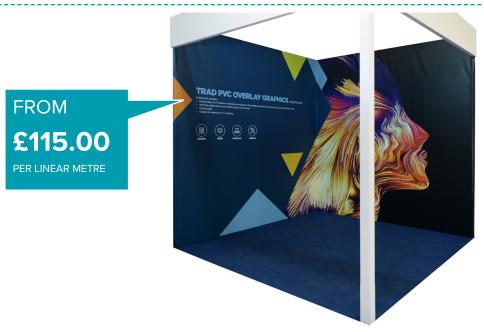

# Eco Fabric Overlay Graphics (TRAD FAB OV) OPTION 2

Please note that the example image shown is for example purposes only and may not represent your stand size or the shell scheme system being used on your event.

For further information please contact the team on exhibitorservices4@ges.com. Images refer to wall graphics only, additional extras which may be shown in the image will have an additional charge.

#### **Eco Fabric Overlay**

- · Printed direct to Eco Fabric banner material
- Wrapped to the wall panels
- With this option there can be minor ripples in the material
- Not Reusable
- Suitable for wall mounting/ shelving/ TV's.

| PRODUCT                            | QUANTITY | PRICE    |
|------------------------------------|----------|----------|
| 1.5M HIGH FABRIC OVERLAY GRAPHICS  |          | £115 PLM |
| 2.74M HIGH FABRIC OVERLAY GRAPHICS |          | £209 PLM |
| 3M HIGH FABRIC OVERLAY GRAPHICS    |          | £229 PLM |