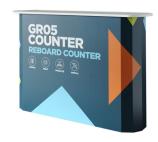

## GR05 COUNTER

#### Re-board counter

Assembled dimensions Width - 1,500mm Height - 1,000mm Printed direct to 16mm Re-board

Complete Graphic £300,00 (+VAT)

QUANTITY